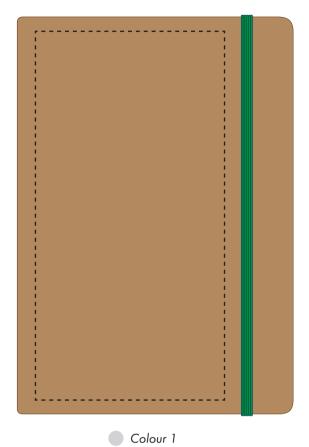

### **PANTONE REFERENCE(S)**

- Colour 1
- Debossing / Foil Blocking
- 📀 Full Colour Printing
- Engraving

# ARTWORK SCALE 50%

## CENTRED TO PRINT AREA CENTRED TO NOTEBOOK

The dashed line is to demonstrate print area and will not appear on your printed item