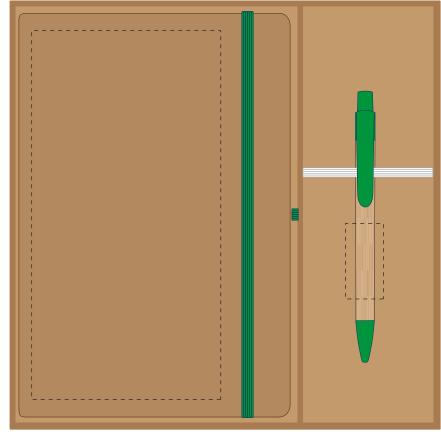

# ARTWORK SCALE 50%

### Product Image for visualisation - colours may vary

## CENTRED TO PRINT AREA CENTRED TO NOTEBOOK

The dashed line is to demonstrate print area and will not appear on your printed item