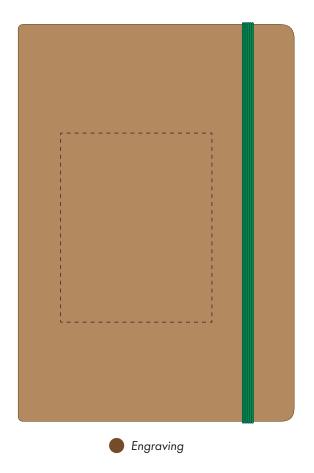

### Pen

- Full Colour Printing
- Engraving
- Colour 1

## CENTRED TO PRINT AREA CENTRED TO NOTEBOOK

The dashed line is to demonstrate print area and will not appear on your printed item